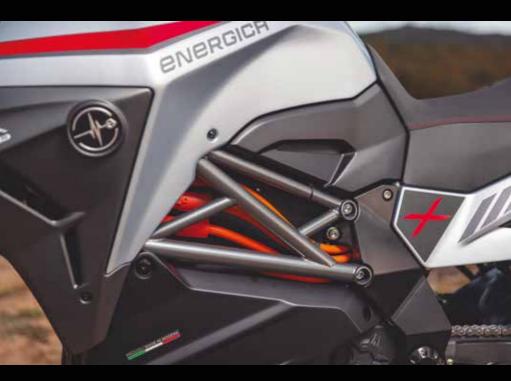

### **NEW HIGH-TECH PLATFORM**

The Experia motor and battery are both brand new. Battery capacity has increased, yet has a lower weight, plus a centralized, lower center of gravity allows for better low-speed rideability.

100 100% MADE IN ITALY

Continuous: 60kW/80Hp at 7000 rpm Peak: 75kW/102Hp at 7500 rpm